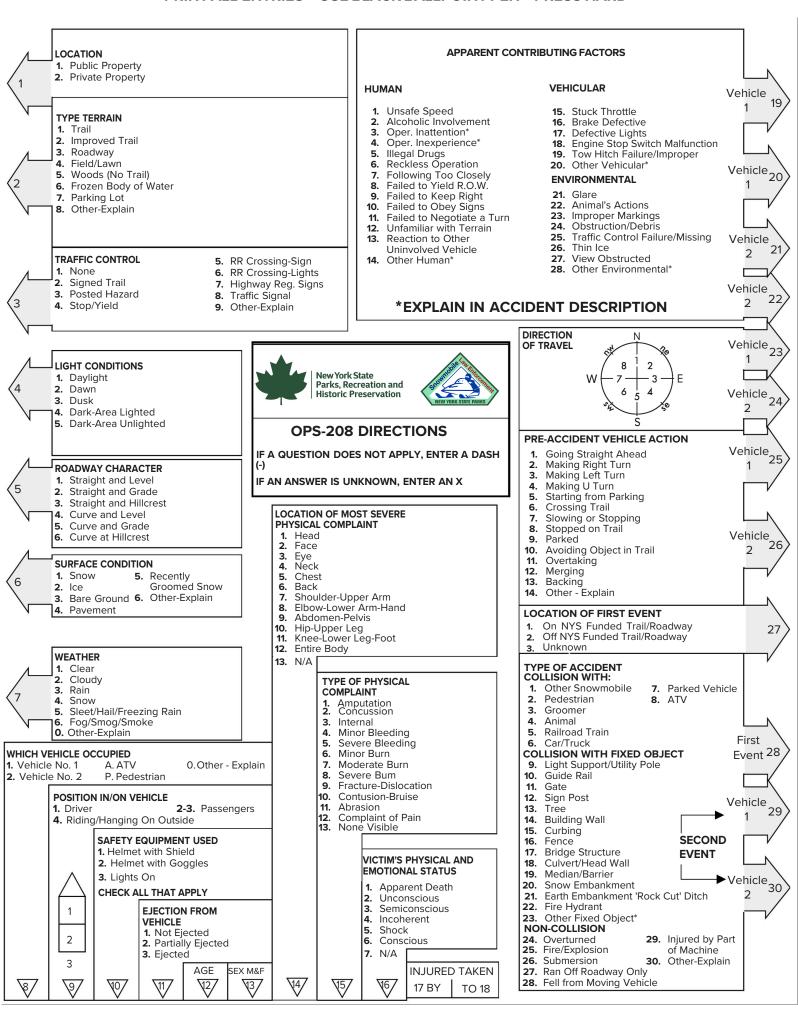

#### PRINT ALL ENTRIES • USE BLACK BALLPOINT PEN • PRESS HARD



# NY HOSPITAL CODES (Excluding NYC)

ALBANY (01) Albany Medical Center Hosp. - 0101 Childs Hosp. - 0104 Memorial Hosp. - 0103 St. Peters Hosp. - 0102 V.A. Hosp. - 0106

ALLEGANY (02)
Cuba Memorial Hosptial - 0201
Memorial Hosp.of William & Gertrude F Jones - 0202

BROOME (03)

BROOME (03) Binghamton General Hosp. - 0301 Binghamton State Hosp. - 0305 Charles S. Wilson Memorial Hosp. - 0302 Ideal Hosp. of Endicott - 0303 Our Lady of Lourdes Memorial Hosp. - 0304

CATTARAUGUS (04)
Olean General Hosp. - 0401
Salamanca Hosp. District Authority - 0402
St. Francis Hosp. - 0403
Tri-County Memorial Hosp. - 0404

CAYUGA (05) Auburn Memorial Hosp. - 0501 Mercy Hosp. - 0502

CHATAUQUA (06)

Brooks Memorial Hosp. - 0601
Jamestown General Hosp. - 0602
Lake Shore Intercommunity Hosp. - 0603
Westfield M