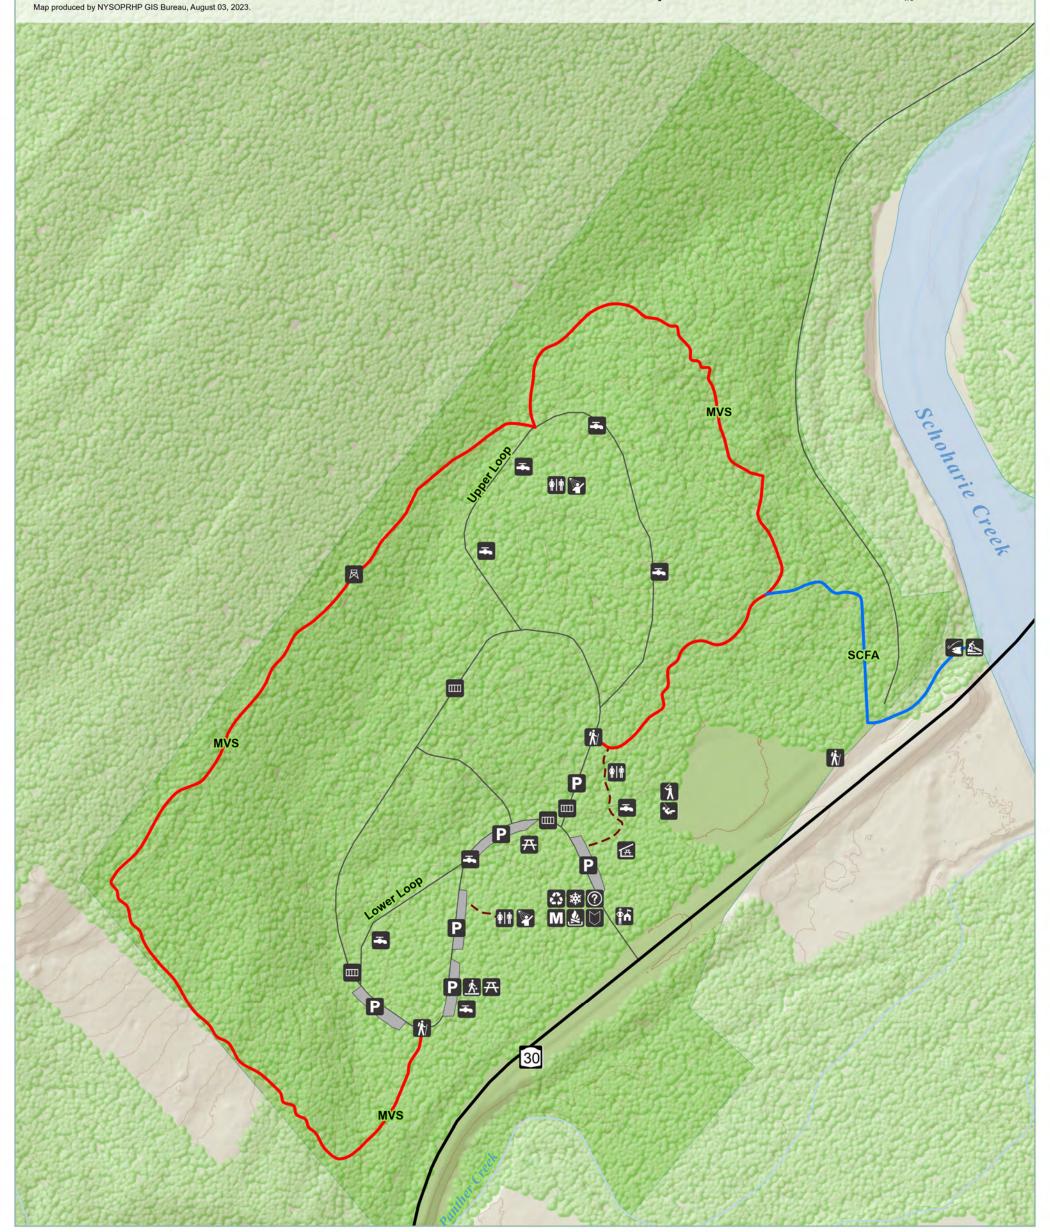

## Max V. Shaul State Park

Route 30, Fultonham, NY 12071

Park Office: (518) 827-4711 Saratoga-Capital Regional Office: (518) 584-2000 Park Police: (518) 584-2004 In Case of Emergency: 911

**Basketball Court** 

Firewood Sales

Fishing Access

Hand Launch

Hiking Trailhead

Ice Machine

Information Kiosk

Lending Library

Garage

Park Office

Parking Area

Picnic Area

Playground

Public Restroom

Maintenance

Water Spigot Max V. Shaul Picnic Shelter

Legend

Water Tower

Recycling

Shower

✓ Unmarked Trail

Major Road

Road

Streams State Park **Trails** 

MVS - Max V. Shaul - Red - 1.9 Miles

SCFA - Schoharie Creek Fishing Access - Blue - 0.17 Miles

Please be considerate of other park users. Please report any accident or incident immediately to park police.
All boundaries and trails are shown as approximate. Be aware of changing trail conditions.