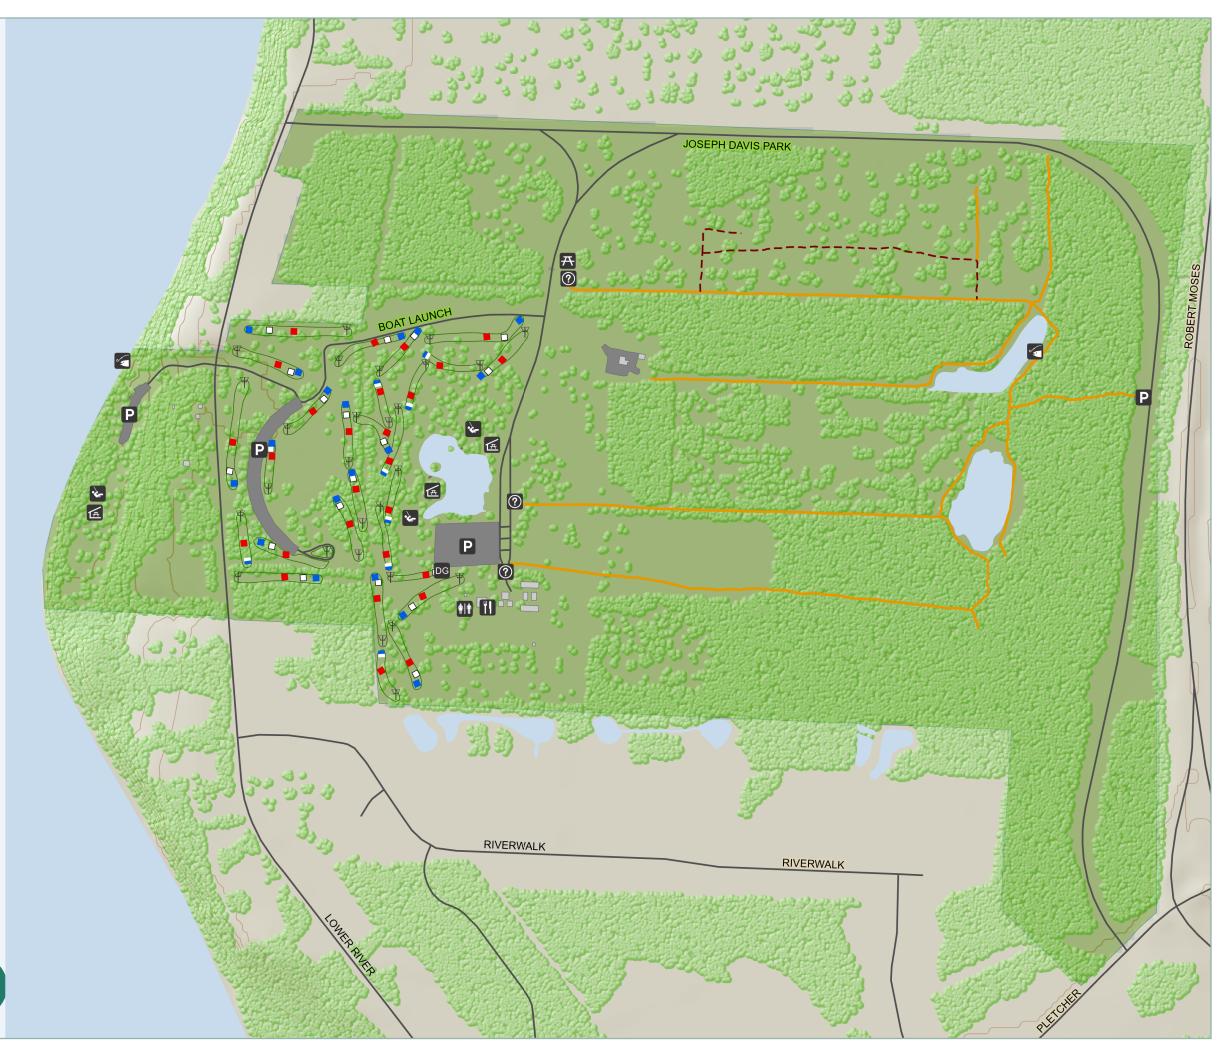

## Legend Concession Disc Golf 1st Hole Fishing Access Interpretive Panel P Parking Area Picnic Area 1 Picnic Pavilion ·¢-Playground Public Restroom Blue Tee Blue and White Tee Red Tee White Tee Hole Nature Trail / Unmarked Trail Roads State Park Please be considerate of other park users. Please report any accident or incident immediately to park police. All boundaries and trails are shown as approximate. Be aware of changing trail conditions.

Park Office: (716) 754-4596 Town of Lewiston: (716) 754-8213 Niagara Frontier Regional Office: (716) 278-1770 State Park Police: (716) 278-1777 In Case of Emergency: 911

Map produced by NYSOPRHP GIS Bureau, July 05, 2023.