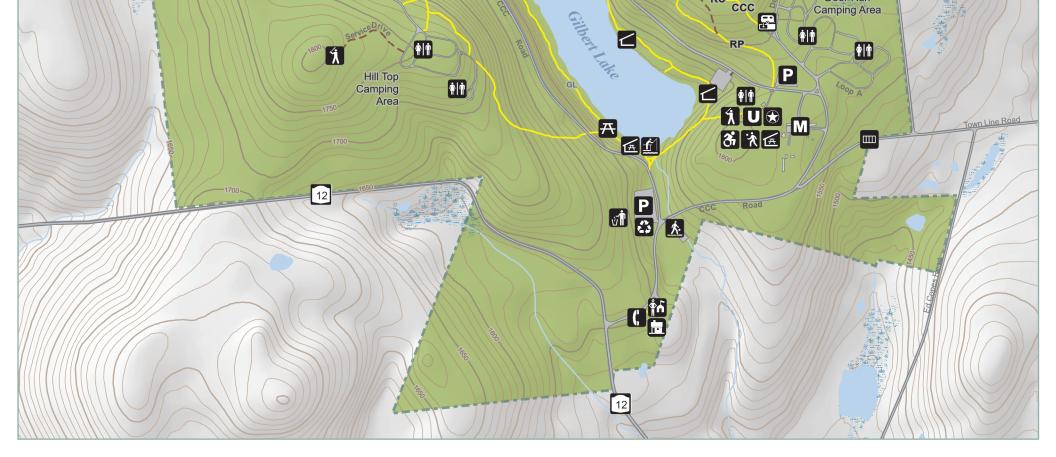

18 CCC Road, Laurens, NY 13796 Legend **Trail Distances** 3 Accessible Parking ١ Garbage †|† Public Restroom ID Name Distance (mi) CCC Trail CCC 0.8 Ŕ Baseball ш 23 Gate **Recycling Center** Dear Run Connector DC 0.5 Deer Run DR 1.3 <u>ķ</u>. Basketball U Horseshoe Pit 5 Swimming Beach GL Gilbert Lake 1.3 IP Ice Pond 1.0 M Bath House / First Aid  $\leq$ Lean-To C 2 Telephone (emergency only) CCC-Red Pine Connector RC 0.1 RP **Red Pine** 0.8 ÷. Μ 济 **Boat Rental** Maintenance Area Volleyball SP 1.3 1.7 Spring Pond ΤF Twin Fawns Bridge Marked Trail × Ν Nature Center WS Wilderness 0.8 Unmarked Trail **Contact Station** Ŷ٨ Park Office Please be considerate of other park users. Gilbert Lake State Park Please report any accident or incident immediately to park police. All boundaries and trails are shown as approximate. Be aware of changing trail conditions. **Disc Golf** Ρ Parking Water F **Dumping Station** Æ **Picnic Area** Wetland Feet **Fishing Dock** f Æ **Picnic Shelter** Map produced by NYSOPRHP GIS Bureau, January 22, 2025. 1,000 2,000 Æ SP ÎΡ Stahl Road TF Æ SP Lake of the Twin Fawns SM IP WS DR TF CCC DC RP DR P 3 Cabin **P**N Colony 2 5 <u>.</u> †† Deer Run RC