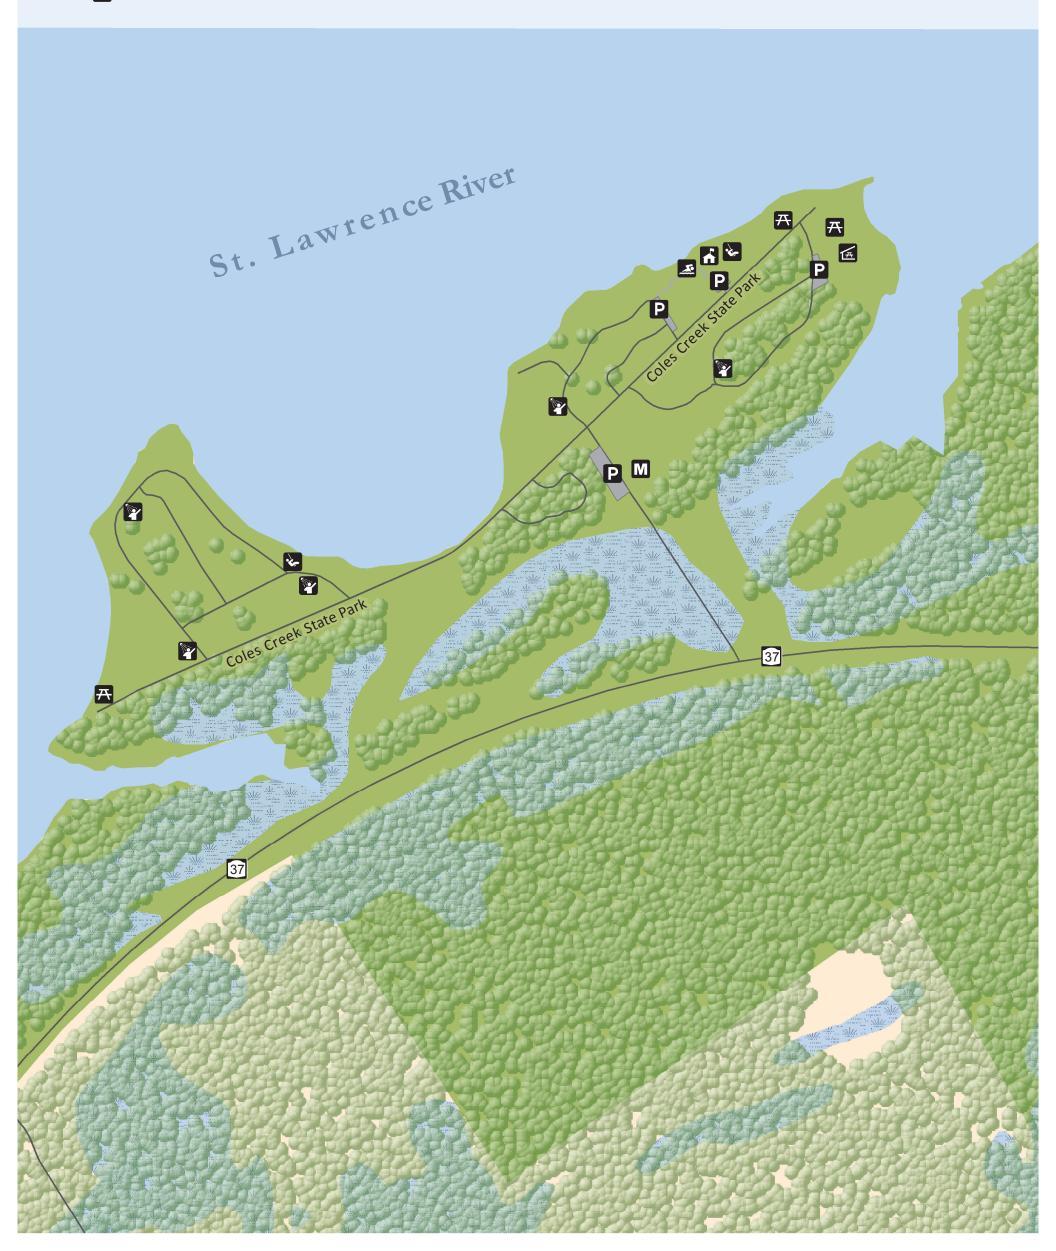

## **Coles Creek State Park**

Route 37, Waddington, NY 13694

Park Office: (315) 388-5636 Regional Office: (315) 482-2593 Park Police: (315) 482-1071 In Case of Emergency: 911

## Legend

Beach

Boat Launch

M Maintenance

Marina Office

Parking Area

A Picnic Area

Picnic Pavillion

Playground

Recreation Center

Water Spigot

/\/ Road

/// Sidewalk

Coles Creek State Park

Water

Wetlands

Please be considerate of other park users.
Please report any accident or incident immediately to park police.
All boundaries and trails are shown as approximate.
Be aware of changing trail conditions.