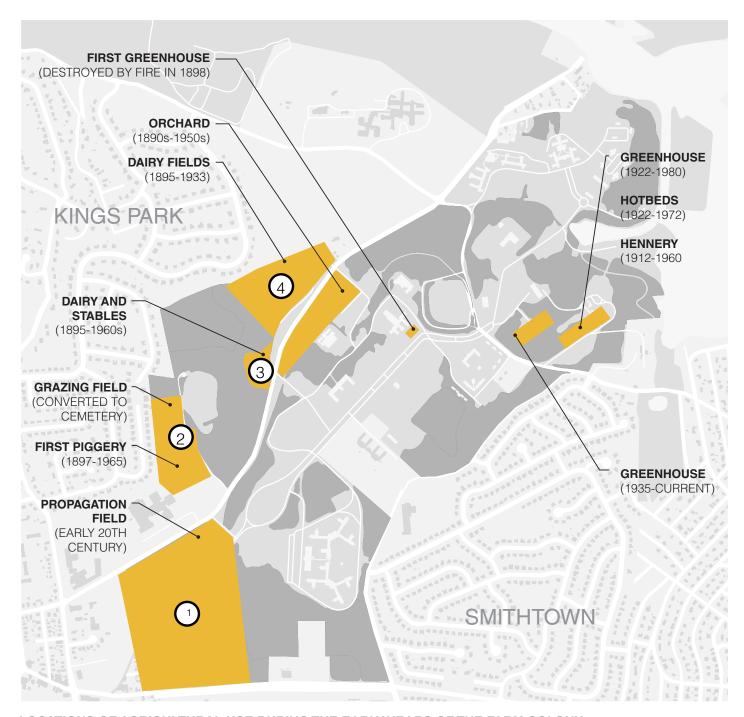

1915

1917

LOCATIONS OF AGRICULTURAL USE DURING THE EARLY YEARS OF THE FARM COLONY.