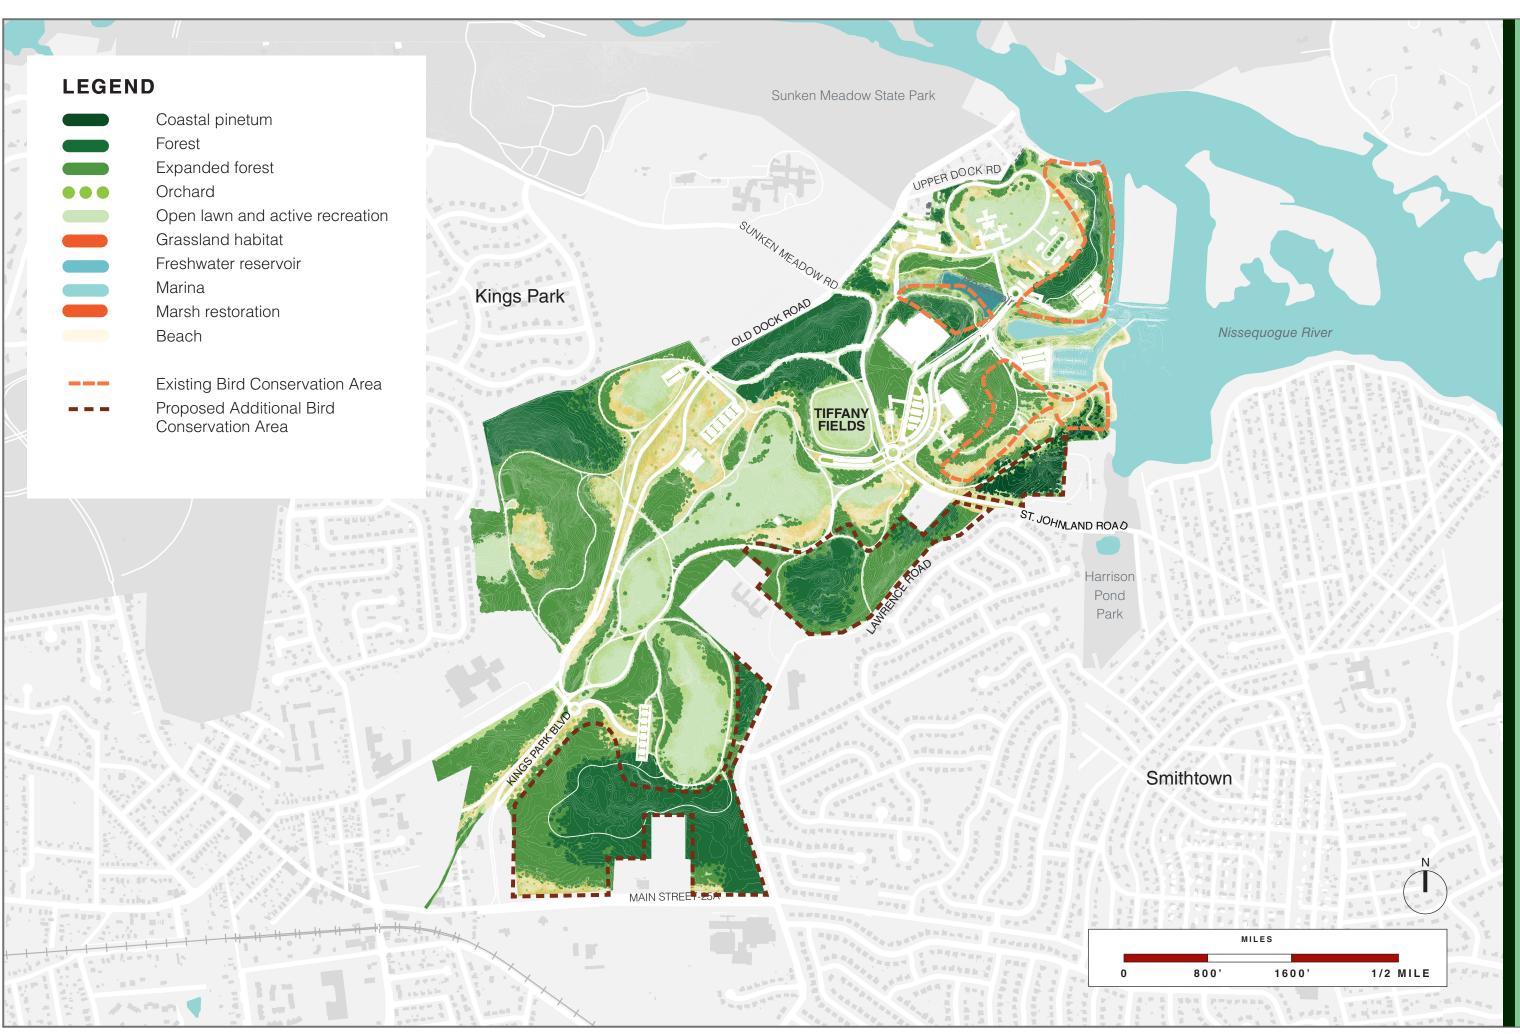

1915

1917

LOCATIONS OF AGRICULTURAL USE DURING THE EARLY YEARS OF THE FARM COLONY.