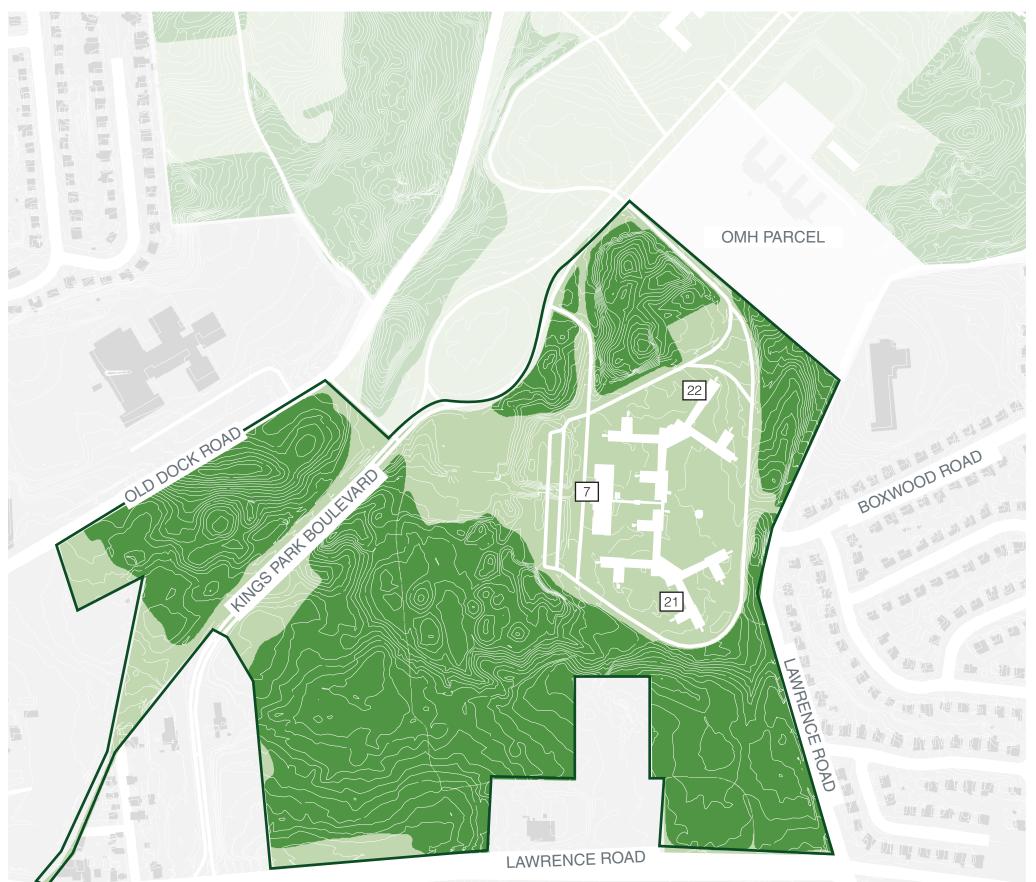

## EXISTING CONDITIONS AT THE SOUTHERN FIELDS

## LEGEND

WOODED

OPEN

PAVED PARK ROAD / PATH

ROAD

MASTER PLAN AREA BOUNDARY

7 MEDICAL AND SURGICAL BUILDING

21 POWER PLANT

22 INPATIENT WARD