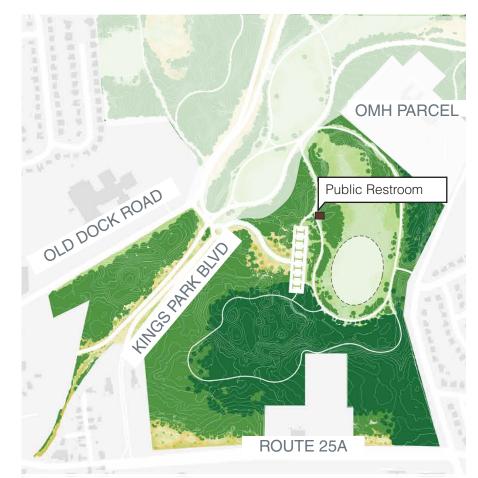

Alternative 3: Reuse Building Footprints for New Parking Lot, Multiuse Field, and Public Restroom; Protect and Expand the Existing Woodland

- Remove buildings 7, 21, and 22 to construct new multiuse fields, public restroom and parking lot in former building footprint.
- Provide expanded amenities including a play area, splashpad, dog park, and fitness area
- Protect and exapand existing woodland.