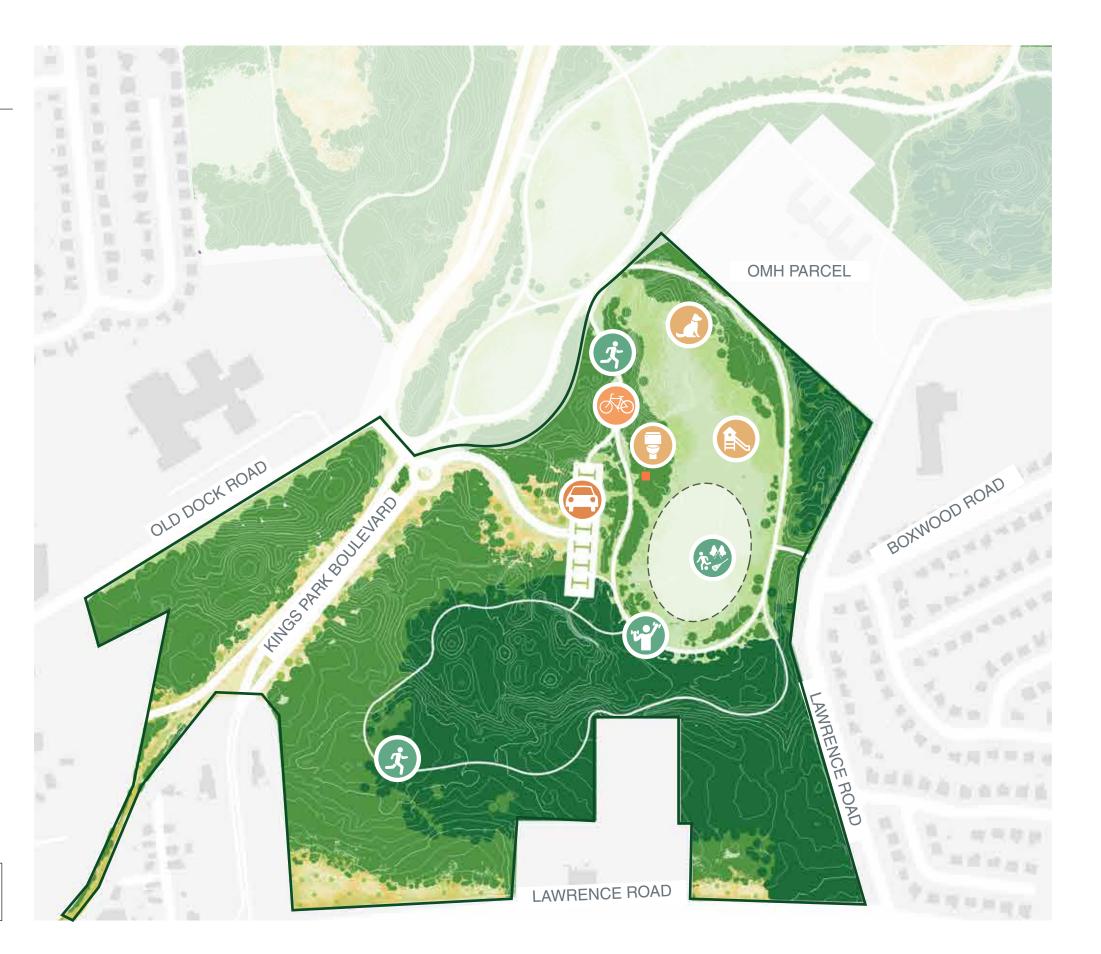

## PROPOSED PROGRAMS IN THE SOUTHERN FIELDS

**PARKING** 

**BIKE PATHS** 

UNIVERSALLY ACCESSIBLE PLAYGROUND

PUBLIC RESTROOM

DOG RUN

**HEALTH AND FITNESS STATIONS** 

JOGGING AND WALKING PATHS

**ACTIVE RECREATION** 