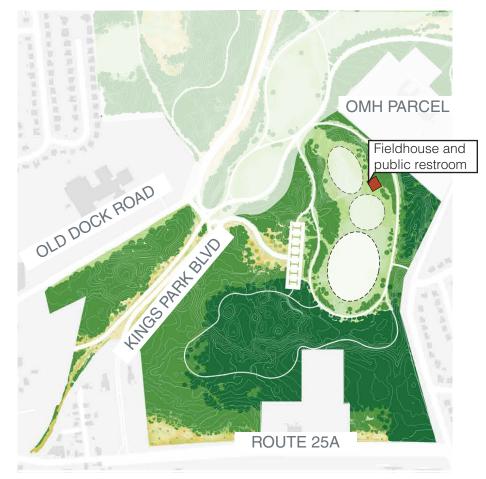

Alternative 4: Reuse Building Footprint for New Equestrian Center

- Remove buildings7, 21, and 22 to construct new multiuse fields, public restroom and parking lot in former building footprint.
- Provide a fieldhouse for to support active recreational activities
- Provide expanded amenities including a play area, splashpad, dog park, and fitness area
- Protect and exapand existing woodland.