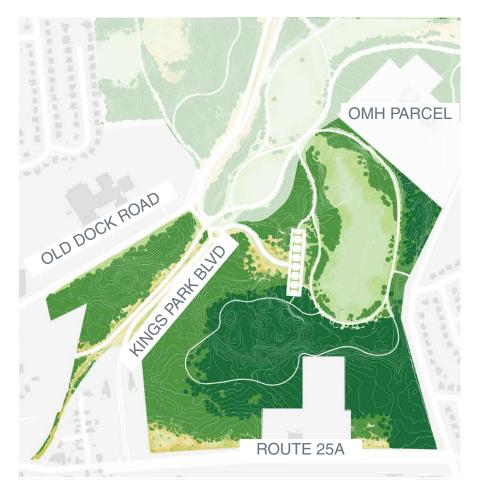

## ALTERNATIVE 2 ALTERNATIVE 3 ALTERNATIVE 4

Alternative 2: Reuse Building Footprints for New Parking Lot, Multi-use Field; Protect and Expand the Existing Woodland

- Remove buildings 7, 21, and 22 to construct new passive use fields and parking lot in former building footprint.
- Protect and exapand existing woodland